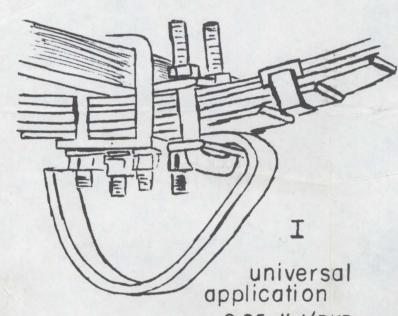

## TRAV-L-GLIDE

by assco.

9.95 list/PAIR
fits all models - springs over or
under the axle. ease of installation.
sizes 3 1/2 to 8 1/2.

EASY TO INSTALL. UNNECESSARY TO JACK UP TRAILER. FITS ANY TRAILER WITH LEAF SPRINGS OVER OR UNDER THE AXLE.

PLACE ONE TRAV-L-GLIDE UNDER
EACH SPRING ON FRONT SIDE OF
AXLE OR TIE PLATE WITH TURNED
DOWN LIP TOUCHING AXLE OR TIE
PLATE. PLACE ONE OF THE TWO
HOLE PLATES ON U-BOLT AND PLACE
U-BOLT OVER SPRING AND TRAV-LGLIDE. ADD SECOND TWO HOLE PLATE,
LOCK WASHERS AND NUTS. TIGHTEN
NUTS SECURELY. (U-BOLTS MAY BE
INSTALLED EITHER UP OR DOWN)

WHEN INSTALLATION IS COMPLETE, THERE WILL BE A SHOCK GAP BETWEEN THE TAIL END OF THE TRAV-L-GLIDE AND REAR HALF OF THE SPRING.