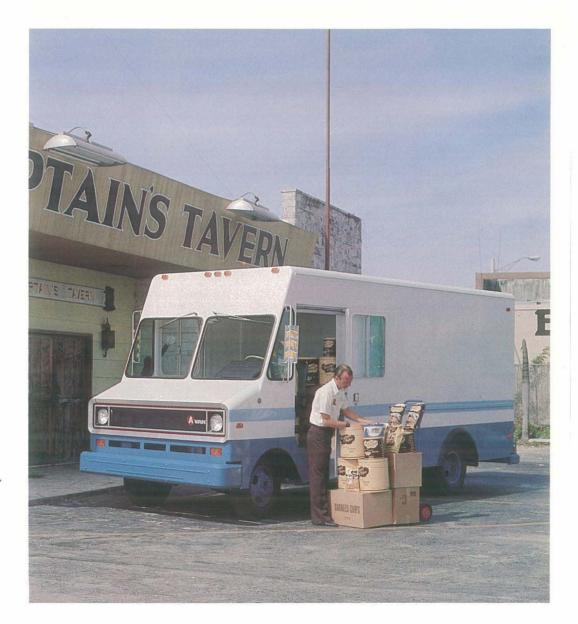

## AIRSTREAM A/VAN STANDARD SPECIFICATIONS

- · Aluminum finish.
- Aluminum die cast and extruded structural members.
- · Extruded aluminum rub rails.
- · Removable body sections.
- · Integral drip moldings.
- · Lined and insulated roof.
- · Tinted safety glass windshields.
- · Tinted corner window glass.
- Sliding cab doors with frictionless rollers.
- · Positive door seals.
- Automotive type roll-up window in driver's door.
- · Insulated inside engine cover.
- Multi-speed electric windshield wipers and washers.
- · 40,000 BTU heater and defroster.
- Pedestal type driver's seat (forward tilting four-way adjustable).
- · Seat belts.
- · Tread plate stepwells.
- Heavy duty tread plate rear bumper with step.
- Tread plate removable transmission cover.
- · Driver's fresh air vent.
- Heavy duty hardware and keyed locks on all doors.
- · Dome light in cab area.
- · Two outside rearview mirrors.
- · All wiring in loom.
- 38" wide double opening rear doors with heavy duty strap hinges with windows.
- · Door keepers.
- .125" thick aluminum alloy floor in load area.
- · I.C.C. marker lights and reflectors.
- .040" one piece aluminum roof.
- Heavy steel corner guards on rear bumpers.
- Aluminum extrusions along bottom of body panel.
- Fully undercoated wheel wells and firewall.
- Heavy duty aluminum crossmembers.

## AIRSTREAM AVAN OPTIONAL EQUIPMENT

- Full opening overhead roll-up rear door.
- Full opening rear door, 2-piece, hinged with windows.
- · Skylight power roof vent.
- · Static roof vent.
- · Rear door vent.
- · Passenger seat with safety belt.
- · Jump seat.
- · Tread plate floor.
- Aluminum, steel, plywood lining, pegboard and insulation.
- Metal or plywood partitions.
- · Sliding window.
- Roll-up automotive type window (curb side).
- · West Coast mirrors.

- · Velvac mirrors.
- · Cargo floodlights.
- · Dome lights.
- · Custom racks.
- · Doorless driver's side.
- · Sun visors.
- · Rear wheel rubber fenders.
- · Heavy duty front bumpers.
- Full opening hinged 4-piece rear door with glass.
- Clear Plastikote finish for all-aluminum body.
- · Spare tire carrier.
- · Wheel housing alterations.
- Mud flaps.
- · Grille guard on front bumpers.
- · Deluxe driver's seat.