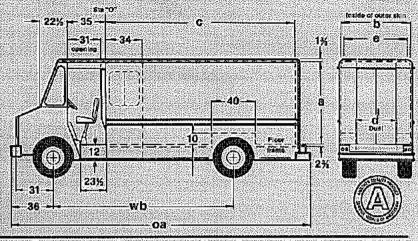

## AIRSTREAM A/VAN STANDARD SPECIFICATIONS

- · Aluminum finish.
- Aluminum die cast and extruded structural members.
- · Extruded aluminum rub rails.
- · Removable body sections.
- · Integral drip moldings.
- · Lined and insulated roof.
- · Tinted safety glass windshields.
- · Tinted corner window glass.
- Sliding cab doors with frictionless rollers.
- · Positive door seals.
- Automotive type roll-up window in driver's door.
- · Insulated inside engine cover.
- Multi-speed electric windshield wipers and washers.
- · 40,000 BTU heater and defroster.
- Pedestal type driver's seat (forward tilting four-way adjustable).
- · Seat belts.
- · Tread plate stepwells.
- Heavy duty tread plate rear bumper with step.
- Tread plate removable transmission cover.
- · Driver's fresh air vent.
- Heavy duty hardware and keyed locks on all doors.
- · Dome light in cab area.
- · Two outside rearview mirrors.
- · All wiring in loom.
- 38" wide double opening rear doors with heavy duty strap hinges with windows.
- · Door keepers.
- .125" thick aluminum alloy floor in load area.
- · I.C.C. marker lights and reflectors.
- .040" one piece aluminum roof.
- Heavy steel corner guards on rear bumpers.
- Aluminum extrusions along bottom of body panel.
- Fully undercoated wheel wells and firewall.
- Heavy duty aluminum crossmembers.