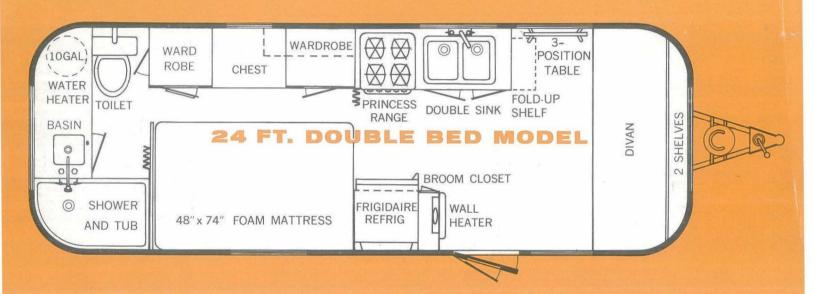

2" fiberglass insulation Airfoam mattresses 8 cu. ft. Frigidaire

Oven and broiler stove

Stove fan

Formica table
Large wash basin
Flush toilet
Double sinks

Formica galley top

Electric water heater Inlaid linoleum

Gear operated windows

Escape windows

Butane tank

Astradome vent

Overhead cabinets

Broom closet

Shower over tub

Divan front in double bed model

Airfoam dinette in twin bed model

Full screen door

2 closets

Medicine cabinet

14 ft. awning rail

Touch control built in step

Warp-free hollow core doors

Stainless steel door hinges

Twin bed has 19 drawers

Double bed has 17 drawers

Outside outlet

Trunk door

\*Subject to change without notice

SINCE 1932 THE WORLD'S FINEST LIGHTWEIGHT TRAVEL TRAILERS