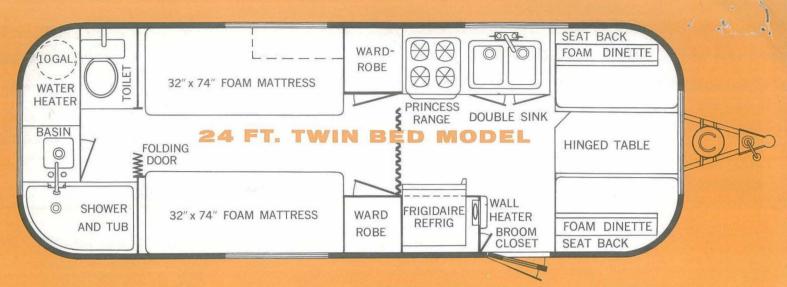

2" fiberglass insulation Airfoam mattresses 8 cu. ft. Frigidaire

Oven and broiler stove

Stove fan

Formica table
Large wash basin
Flush toilet
Double sinks

Formica galley top

Electric water heater Inlaid linoleum

Gear operated windows

Escape windows

Butane tank

Astradome vent

Overhead cabinets

Broom closet

Shower over tub

Divan front in double bed model

Airfoam dinette in twin bed model

Full screen door

2 closets

Medicine cabinet

14 ft. awning rail

Touch control built in step

Warp-free hollow core doors

Stainless steel door hinges

Twin bed has 19 drawers

Double bed has 17 drawers

Outside outlet

Trunk door

\*Subject to change without notice

SINCE 1932 THE WORLD'S FINEST LIGHTWEIGHT TRAVEL TRAILERS