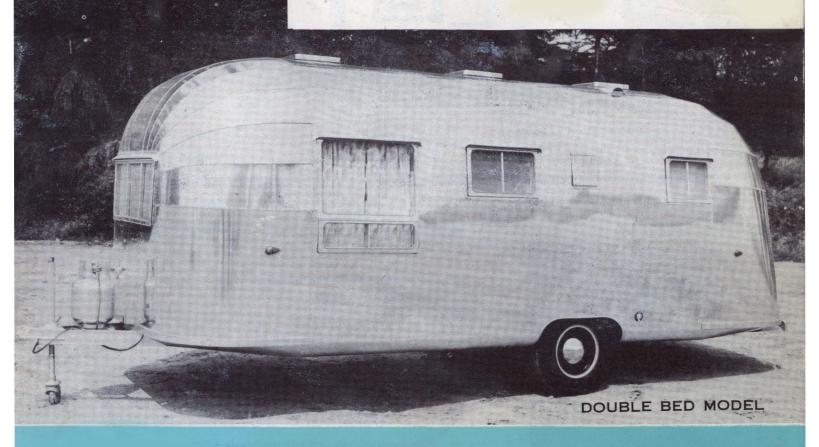

# 22-ft. Flying Cloud

#### DESIGNED AND BUILT TO TRAVEL

Spectacular new features have been added to this great Airstream favorite...all designed to give you the utmost in faster, safer, more comfortable travel. It's unusually lightweight and compact, yet offers remarkable spaciousness for all your travel-living needs. You'll be captivated by the Flying Cloud's ingenious interior arrangement and numerous "comfort" features...a great big new bathroom with separate shower and toilet; spacious double bed with specially designed mattress (10-year guarantee); more closet, shelf and drawer space; more extensive use of formica for greater appeal and convenience; double sink; oven and broiler stove; eye-level combination ice-electric refrigerator.