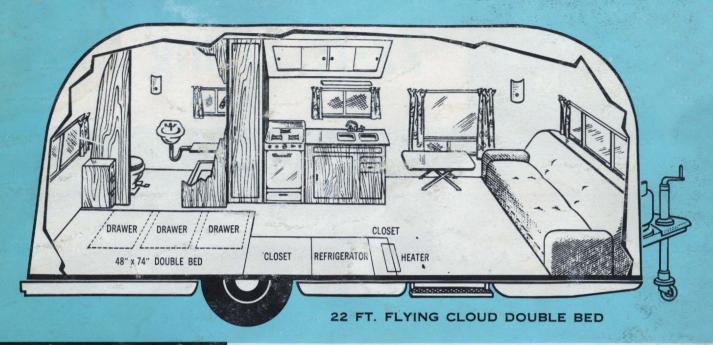

#### DESIGNED AND BUILT TO TRAVEL

Spectacular new features have been added to this great Airstream favorite...all designed to give you the utmost in faster, safer, more comfortable travel. It's unusually lightweight and compact, yet offers remarkable spaciousness for all your travel-living needs. You'll be captivated by the Flying Cloud's ingenious interior arrangement and numerous "comfort" features...a great big new bathroom with separate shower and toilet; spacious double bed with specially designed mattress (10-year guarantee); more closet, shelf and drawer space; more extensive use of formica for greater appeal and convenience; double sink; oven and broiler stove; eye-level combination ice-electric refrigerator.

### SPECIFICATIONS AND STANDARD EQUIPMENT

Overall length-22 ft.

Overall weight-2870 lbs.

Body length-19 ft.

Hitch weight-260 lbs.

Large living room

Separate shower & toilet

Double bed (10-year guarantee)

Comb. ice-electric refrigerator

Wall mount stove fan

Oven and broiler stove

Divan front

Inlaid linoleum

Double sinks

Hot water heater

Gear operated windows

Butane tank

Escape rear window

3 roof vents

Full screen door

Formica galley tops

45" closet space

Broom closet

Medicine cabinet