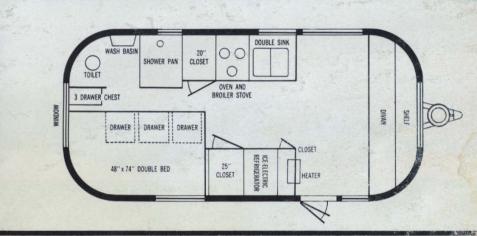

#### DESIGNED AND BUILT TO TRAVEL

Spectacular new features have been added to this great Airstream favorite...all designed to give you the utmost in faster, safer, more comfortable travel. It's unusually lightweight and compact, yet offers remarkable spaciousness for all your travel-living needs. You'll be captivated by the Flying Cloud's ingenious interior arrangement and numerous "comfort" features...a great big new bathroom with separate shower and toilet; spacious double bed with specially designed mattress (10-year guarantee); more closet, shelf and drawer space; more extensive use of formica for greater appeal and convenience; double sink; oven and broiler stove; eye-level combination ice-electric refrigerator.

### SPECIFICATIONS AND STANDARD EQUIPMENT

Overall length-22 ft.

Overall weight-2870 lbs.

Body length-19 ft.

Hitch weight-260 lbs.

Large living room

Separate shower & toilet

Double bed (10-year guarantee)

Comb. ice-electric refrigerator

Wall mount stove fan

Oven and broiler stove

Divan front

Inlaid linoleum

Double sinks

Hot water heater

Gear operated windows

Butane tank

Escape rear window

3 roof vents

Full screen door

Formica galley tops

45" closet space

Broom closet

Medicine cabinet